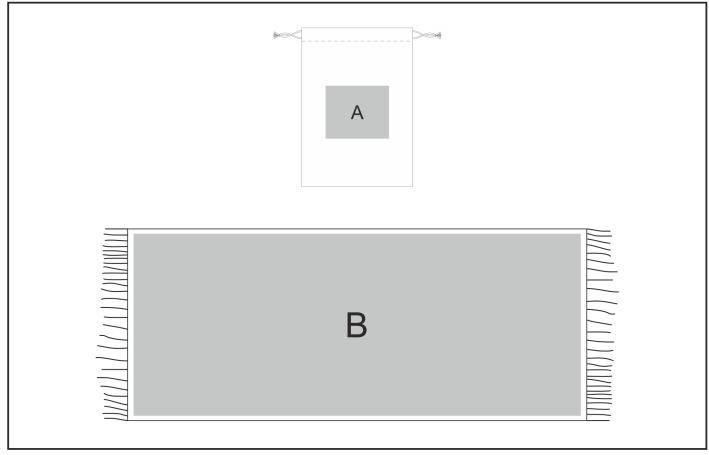

### Need to know:

- Includes 1-Colour, 1-Position Screen Print (setup fees apply).
- Texture of item may affect the print.
- POS B: Branding Surface Area 160cm x 68cm

## **Branding Options:**

#### **Position A**

1. Screen Print (SA) 1 Colour

Size: 120mm wide x 100mm high

2. Digital Direct Transfer (DDT-D)

Full Colour

Size: 105mm wide x 74mm high

3. Digital Direct Transfer (DDT-A) Full Colour

Size: 120mm wide x 100mm high

#### **Position B**

1. Screen Print (SA)

1 Colour

Size: 250mm wide x 150mm high

2. Digital Transfer Clothing A6 (DTC-A6) Full Colour

Size: 148mm wide x 105mm high

3. Digital Transfer Clothing A5 (DTC-A5) Full Colour

Size: 200mm wide x 150mm high